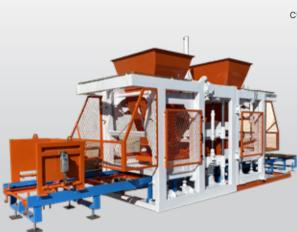

## COB1230 / COB1025

#### AUTOMATIC or SEMI-AUTO BLOCK and INTERLOCK FACTORY

1300-1500 Blocks / Per Hour 100-120 Sqm. Interlock / Per Hour

This machine is designed interlocks, blocks, insulated blocks, curbtones. It can produce 30 pcs interlocks, 12.5 pcs block for 20x40x20 cm, 3 or 5-6 curbtones in a press. Cycle time is 18 to 22 second. It is automatic and semi automatic. Machine can be use with stacking system or without stacking system. It has 6 vibrators, 4 pcs is under of the mould, 2 pcs is upper of the mould. Stacked pallet must be transport with forklift for machines with stacking system. Machine can be press on the wooden pallet. Wooden pallet is made by pine with covered steel. There are two type of mortar system. It is manual and automatic weighing system.

| TECHNICAL<br>SPECIFICATIONS | COB 1230/COB 1025                                                                   |
|-----------------------------|-------------------------------------------------------------------------------------|
| Operation                   | Automatic                                                                           |
| Machine Size<br>(WxHxL)     | 2,5x3,5x8 m                                                                         |
| Machine Weight              | 12 tons                                                                             |
| Pallet Size                 | 125x110x4.5 cm / 125x98x4.5 cm                                                      |
| Machine Cycle Time          | Min. 18 second, Max. 22 second                                                      |
|                             | 4x5.5 kw x 3.000 rpm (64 KN)<br>2x3 kw x 3.000 rpm                                  |
| Required<br>Batching EQ     | 1 CBM Mixer + 0,35 CBM Color Mixer                                                  |
| Capacity                    | 1300-1500 Blocks/per hour, 100-120 sqm per hour                                     |
| Products Height             | Min 5 cm - Max. 30 cm                                                               |
| Productions Are             | 110x110 cm                                                                          |
| Capacity<br>Per Press       | 10-12 Blocks for 20x40x20 cm, 25-30 pcs Interlocks, 64 pcs Solid Bricks, 6x12x25 cm |