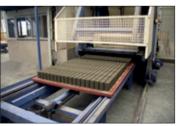

#### FULLY AUTOMATED BLOCK and INTERLOCK FACTORY

2750-3000 Blocks / Per Hour 180-200 Sqm. Interlock / Per Hour

#### FULL AUTOMATIC BLOCK and INTERLOCK FACTORY

2000-2250 Blocks / Per Hour 150-170 Sqm. Interlock / Per Hour

| TECHNICAL<br>SPECIFICATIONS      | COB 1842                                                                        |
|----------------------------------|---------------------------------------------------------------------------------|
| Operation                        | Automatic                                                                       |
| Machine Size<br>(WxHxL)          | 2,5x4,5x8,2m                                                                    |
| Machine Weight                   | 25 tons                                                                         |
| Pallet Size                      | 140x130x5 cm                                                                    |
| Machine Cycle Time               | Min. 16 second, Max. 20 second                                                  |
| Vibrations Bottom<br>Upper Mould | 4x7.5 kw x 3.000 rpm (120 KN)<br>2x3 kw x 3.000 rpm (36 KN)                     |
| Required<br>Batching EQ          | 2 CBM Mixer + 0,5 CBM Color Mixer                                               |
| Capacity                         | 2.750-3.000 Blocks/per hour, 175 sqm per hour                                   |
| Products Height                  | Min 5 cm - Max. 40 cm                                                           |
| Productions Are                  | 130x130 cm                                                                      |
| Capacity<br>Per Press            | 18 Blocks for 20x40x20 cm, 42 pcs Interlocks,<br>90 pcs Solid Bricks 6x12x25 cm |