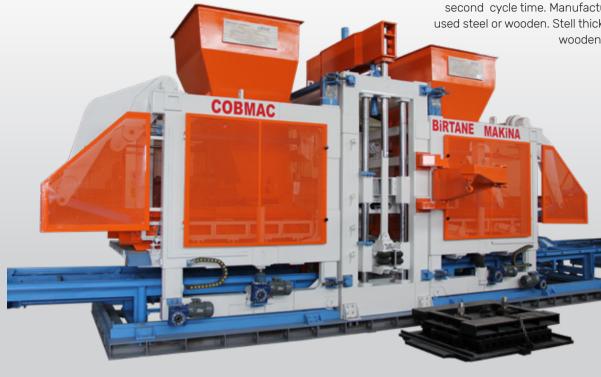

#### FULLY AUTOMATED BLOCK and INTERLOCK FACTORY

2750-3000 Blocks / Per Hour 180-200 Sqm. Interlock / Per Hour

#### FULL AUTOMATIC BLOCK and INTERLOCK FACTORY

2000-2250 Blocks / Per Hour 150-170 Sqm. Interlock / Per Hour

| TECHNICAL<br>SPECIFICATIONS      | COB 1842                                                                        |
|----------------------------------|---------------------------------------------------------------------------------|
| Operation                        | Automatic                                                                       |
| Machine Size<br>(WxHxL)          | 2,5x4,5x8,2m                                                                    |
| Machine Weight                   | 25 tons                                                                         |
| Pallet Size                      | 140x130x5 cm                                                                    |
| Machine Cycle Time               | Min. 16 second, Max. 20 second                                                  |
| Vibrations Bottom<br>Upper Mould | 4x7.5 kw x 3.000 rpm (120 KN)<br>2x3 kw x 3.000 rpm (36 KN)                     |
| Required<br>Batching EQ          | 2 CBM Mixer + 0,5 CBM Color Mixer                                               |
| Capacity                         | 2.750-3.000 Blocks/per hour, 175 sqm per hour                                   |
| Products Height                  | Min 5 cm - Max. 40 cm                                                           |
| Productions Are                  | 130x130 cm                                                                      |
| Capacity<br>Per Press            | 18 Blocks for 20x40x20 cm, 42 pcs Interlocks,<br>90 pcs Solid Bricks 6x12x25 cm |