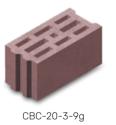

| 5.5 |

| WATER PUMP       |      |
|------------------|------|
| Capacity (m³/h)  | 2.4  |
| Motor Power (Kw) | 0.37 |

## **PRODUCTS**

## **PRODUCTS**

10x40x20 cm BLOCKS

## **PAVERS**



CBC-c-10













2.000 / 5.000 / 12.000 / 17.000 / 30.000 pcs/8 hour

1.500 / 3.500 / 10.000 / 12.000 / 24.000 pcs/8 hour

COB 1230 Capacity is 650 sqm/per/8 hour COB 412 Capacity is 250 sqm/per/8 hour









CBC-g-40x60

CBC-10-2-9







COB 39 Capacity is 200 sqm/per/8 hour COB 26 Capacity is 100 sqm/per/8 hour









15x40x20 cm BLOCKS



CBC-s-15





CURBSTONE









CBC-15-1-3a

CBC-15s







## **PRODUCTS**

## 20x40x20 cm BLOCKS

## 1.000 / 3.200 / 8.000 / 10.000 / 20.000 pcs/8 hour



















## 25x40x20 cm BLOCKS

800 / 2.800 / 6.000 / 8.000 / 16.000 pcs/8 hour









### HOURDIES

HOURDY







## PROFESSIONAL TEAM HIGH EFFICIENCY **LATEST TECHNOLOGY EQUIPMENTS**

CONCRETE BLOCK,
INTERLOCK,
INSULATED BLOCKS,
CURBSTONE AND
SPECIAL BLOCK MACHINES
AND FACTORY MANUFACTURING.



BİRTANE MAKİNA NAK. BİLG. İNŞ. SAN. VE TİC. LTD. ŞTİ.

Saray Mahallesi Keresteciler Sanayi Sitesi 18. Sokak No: 12 Kazan-ANKARA/TURKEY T. +90 312 815 25 00 | F. +90 312 815 25 02

E. cobmac@cobmac.com

www.cobmac.com