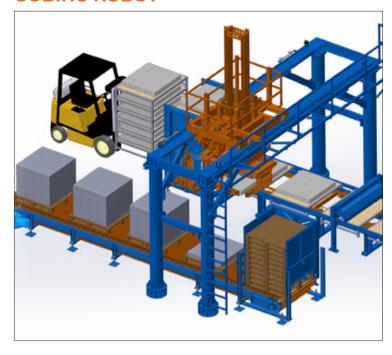

# AUTOMATED BLOCK and INTERLOCK FACTORY 2000-3000 Blocks / Per Hour Sand Hoppers 160-200 Sqm. Interlock / Per Hour Cement Silos Color Scale Mixers Transport Buckets Sand Transfer Belt Agregate Scale Hydraulic Systems and Control Room Cubing Robot Main Machine Stacking Robot

## **ELEVATORS and LOWERATORS**

**CUBING ROBOT** 

**BATCHIN PLANTS** 

**SAND SILOS and AGREGATE SCALE** 

**FINGER CAR** 

**CURING CHAMBERS** 

**SAND BELT** 

MORTAR TRANSPORT SYSTEM HYDRAULIC UNIT