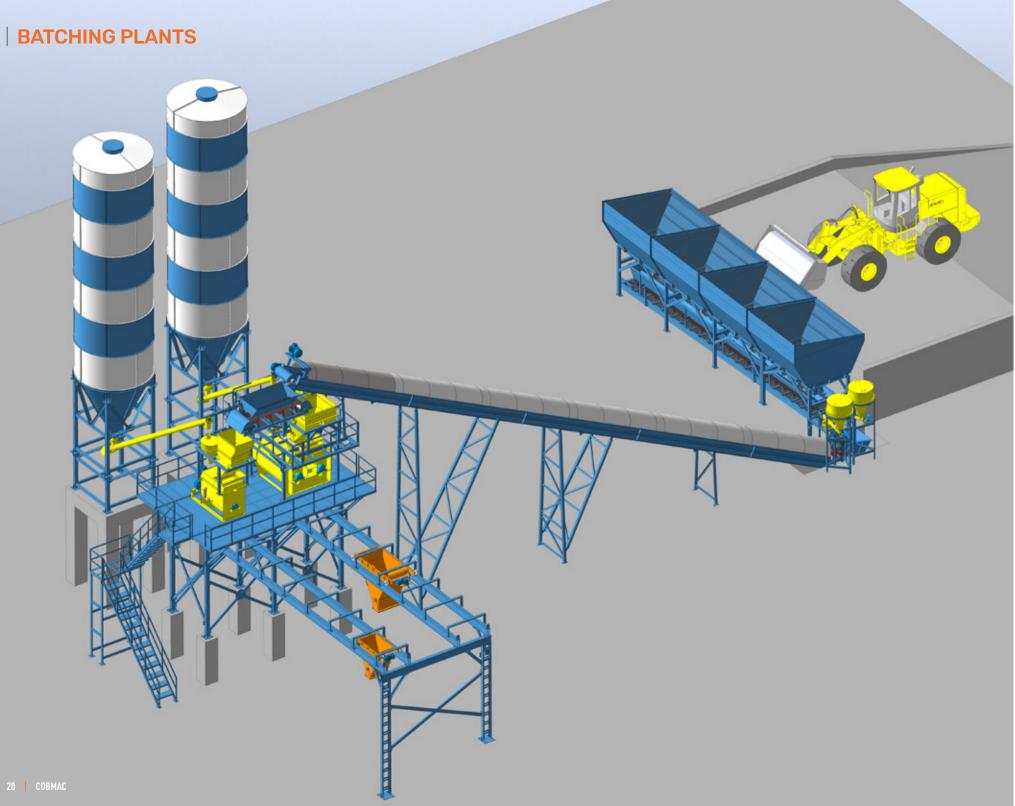

## **ELEVATORS and LOWERATORS**

**CUBING ROBOT** 

**BATCHIN PLANTS** 

**SAND SILOS and AGREGATE SCALE** 

**FINGER CAR** 

**CURING CHAMBERS** 

**SAND BELT** 

MORTAR TRANSPORT SYSTEM HYDRAULIC UNIT

## **COBATCH 120 CONCRETE BATCHING PLANT**

- 60 CBM BATCHIN PLANT
- 90 CBM BATCHIN PLANT
- 120 CBM BATCHIN PLANT
- 150 CBM BATCHIN PLANT
- 180 CBM BATCHIN PLANT

#### CONRETE BATCHING PLANT TECHNICAL SPECIFICATION

CAPACITY OF BATCHING PLANT

| C | oncrete Capacity Per Hour (m³/h) | 120              |
|---|----------------------------------|------------------|
|   |                                  |                  |
| М | IXER SPECIFICATION               |                  |
| М | lixer Mixing Capacity (m³/h)     | 2 m <sup>3</sup> |
| М | otor Power (Kw)                  | 2x37             |
| М | lixer Type                       | Twin Shaft       |