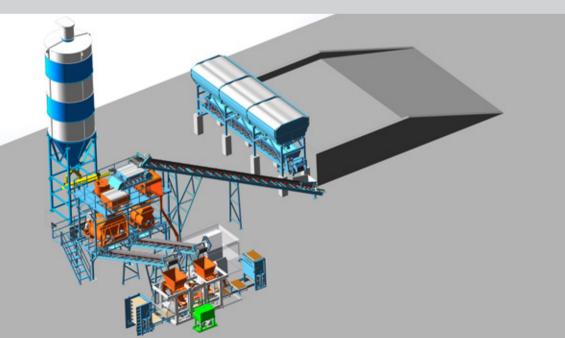

# AUTOMATED BLOCK and INTERLOCK FACTORY 2000-3000 Blocks / Per Hour Sand Hoppers 160-200 Sqm. Interlock / Per Hour Cement Silos Color Scale Mixers Transport Buckets Sand Transfer Belt Agregate Scale Hydraulic Systems and Control Room Cubing Robot Main Machine Stacking Robot

## **ELEVATORS and LOWERATORS**

**CUBING ROBOT** 

**BATCHIN PLANTS** 

**SAND SILOS and AGREGATE SCALE** 

**FINGER CAR** 

**CURING CHAMBERS** 

**SAND BELT** 

MORTAR TRANSPORT SYSTEM HYDRAULIC UNIT