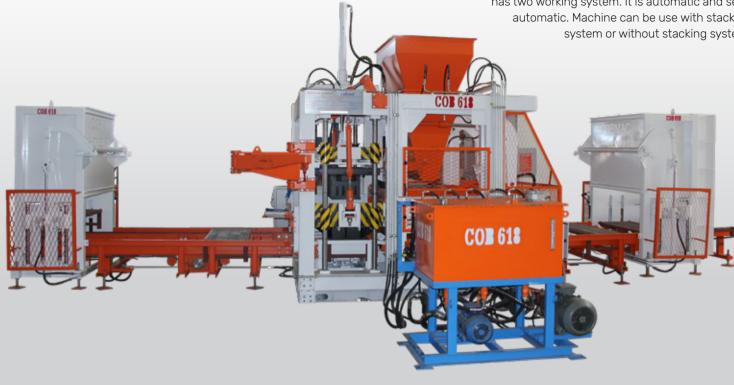

## COB618

#### AUTOMATIC AND SEMI AUTOMATIC BLOCK and INTERLOCK FACTORY

900-1200 Blocks / Per Hour 75 Sqm. Interlock / Per Hour This machine is designed interlocks, blocks, insulated blocks, curbtones. It can produce 18 pcs interlocks, 6 pcs block for 20x40x20 cm, 3 curbtones in a press. A press time is 18 to 22 second. It has two working system. It is automatic and semi automatic. Machine can be use with stacking system or without stacking system.

COB 618