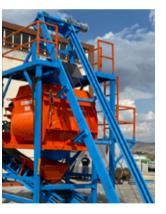

## **COBMIX 2000**

#### TWIN SHAFT MIXER

- Mixing capacity: 2 m<sup>3</sup>
- Motor power 2x37 kw
- Gearbox. Brevini/Rossi type
- Main body 10 mm
- Inside corroded body 15 mm Hardox steel.
- Hydraulic cover opening.
- Cement weighing and water scaling.Cement weighing silo capacity is 500 kg.