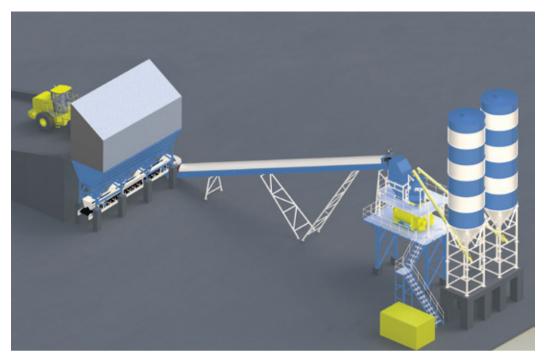

# AUTOMATED BLOCK and INTERLOCK FACTORY 2000-3000 Blocks / Per Hour Sand Hoppers 160-200 Sqm. Interlock / Per Hour Cement Silos Color Scale Mixers Transport Buckets Sand Transfer Belt Agregate Scale Hydraulic Systems and Control Room Cubing Robot Main Machine Stacking Robot

## **ELEVATORS and LOWERATORS**

**CUBING ROBOT** 

**BATCHIN PLANTS** 

**SAND SILOS and AGREGATE SCALE** 

**FINGER CAR** 

**CURING CHAMBERS** 

**SAND BELT** 

MORTAR TRANSPORT SYSTEM HYDRAULIC UNIT