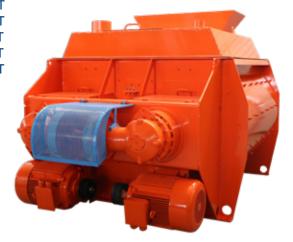

## **COBMIX 1000**

#### TWIN SHAFT MORTAR MIXER

- Mixing capacity: 1 m<sup>3</sup>
- Motor power 2x22 kw
- Gearbox. Helix type output: 26.500 N Main body 10 mm
- Inside corroded body 15 mm st52 steel.
- Pneumatic cover opening.
- Cement weighing and water scaling.
  Requirement air compresor is min 600 Lt.
- Cement weighing silo capacity is 400 kg.