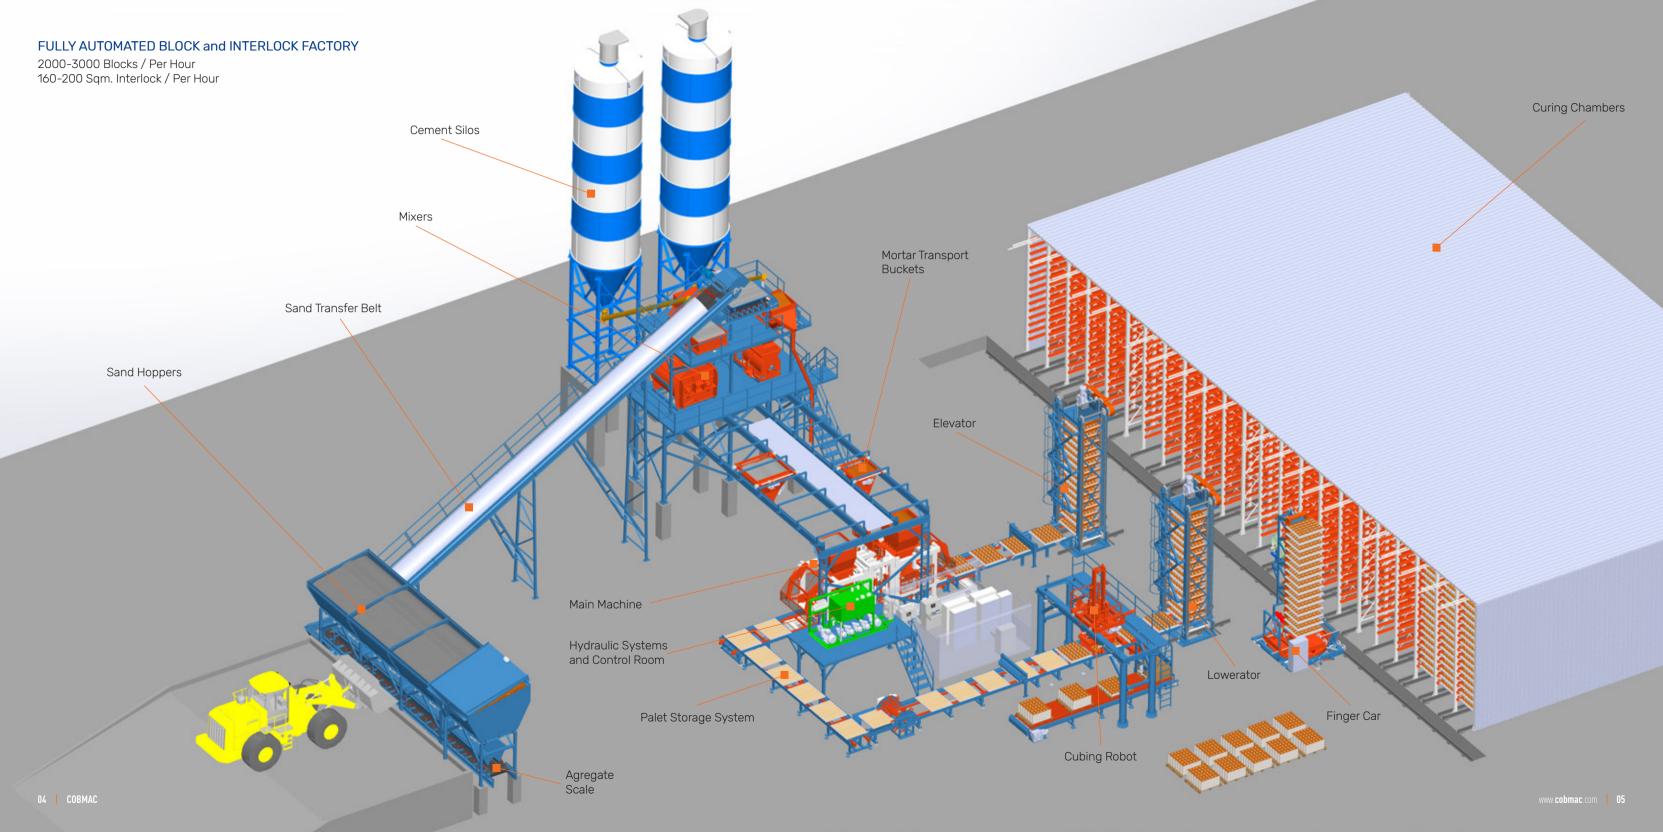

#### FULLY AUTOMATED BLOCK and INTERLOCK FACTORY

2750-3000 Blocks / Per Hour 180-200 Sqm. Interlock / Per Hour

# AUTOMATED BLOCK and INTERLOCK FACTORY 2000-3000 Blocks / Per Hour Sand Hoppers 160-200 Sqm. Interlock / Per Hour Cement Silos Color Scale Mixers Transport Buckets Sand Transfer Belt Agregate Scale Hydraulic Systems and Control Room Cubing Robot Main Machine Stacking Robot

## **ELEVATORS and LOWERATORS**

**CUBING ROBOT** 

**BATCHIN PLANTS** 

**SAND SILOS and AGREGATE SCALE** 

**FINGER CAR** 

**CURING CHAMBERS** 

**SAND BELT** 

MORTAR TRANSPORT SYSTEM HYDRAULIC UNIT