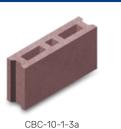

g Capacity (Kg)  | 2.000 |
| Scale Capacity (Kg)        | 500   |
| tive Scale Capacity (Kg)   | 50    |
| 1 7 . 0,                   |       |

| SCREW CONVEYOR      |       |
|---------------------|-------|
| Screw Diameter (mm) | 273   |
| Lenght (mm)         | 9.000 |
| Motor Power (Kw)    | 11    |

| CEMENT SILO    |     |
|----------------|-----|
| Capacity (Ton) | 100 |
| Quantity       | 2   |
| COMPRESSOR     |     |

| COMPRESSOR             |     |
|------------------------|-----|
| Capacity (Lt)          | 500 |
| Working Pressure (Bar) | 8   |
| Motor Power (Kw)       | 5.5 |

| WATER PUMP       |      |
|------------------|------|
| Capacity (m³/h)  | 2.4  |
| Motor Power (Kw) | 0.37 |

## **PRODUCTS**

## **PRODUCTS**

10x40x20 cm BLOCKS

## **PAVERS**



CBC-c-10













2.000 / 5.000 / 12.000 / 17.000 / 30.000 pcs/8 hour

1.500 / 3.500 / 10.000 / 12.000 / 24.000 pcs/8 hour

COB 1230 Capacity is 650 sqm/per/8 hour COB 412 Capacity is 250 sqm/per/8 hour









CBC-g-40x60

CBC-10-2-9







COB 39 Capacity is 200 sqm/per/8 hour COB 26 Capacity is 100 sqm/per/8 hour









15x40x20 cm BLOCKS



CBC-s-15





CURBSTONE









CBC-15-1-3a

CBC-15s







## **PRODUCTS**

## 20x40x20 cm BLOCKS

## 1.000 / 3.200 / 8.000 / 10.000 / 20.000 pcs/8 hour



















## 25x40x20 cm BLOCKS

800 / 2.800 / 6.000 / 8.000 / 16.000 pcs/8 hour









### HOURDIES

HOURDY







## PROFESSIONAL TEAM HIGH EFFICIENCY **LATEST TECHNOLOGY EQUIPMENTS**

CONCRETE BLOCK,
INTERLOCK,
INSULATED BLOCKS,
CURBSTONE AND
SPECIAL BLOCK MACHINES
AND FACTORY MANUFACTURING.