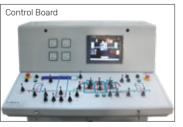

## **ELEVATORS and LOWERATORS**

**CUBING ROBOT** 

**BATCHIN PLANTS** 

**SAND SILOS and AGREGATE SCALE** 

**FINGER CAR** 

**CURING CHAMBERS** 

**SAND BELT** 

MORTAR TRANSPORT SYSTEM HYDRAULIC UNIT