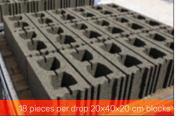

#### FULL AUTOMATIC BLOCK and INTERLOCK FACTORY

2000-2250 Blocks / Per Hour 150-170 Sqm. Interlock / Per Hour

| TECHNICAL<br>SPECIFICATIONS      | COB 1842                                                                        |
|----------------------------------|---------------------------------------------------------------------------------|
| Operation                        | Automatic                                                                       |
| Machine Size<br>(WxHxL)          | 2,5x4,5x8,2m                                                                    |
| Machine Weight                   | 25 tons                                                                         |
| Pallet Size                      | 140x130x5 cm                                                                    |
| Machine Cycle Time               | Min. 16 second, Max. 20 second                                                  |
| Vibrations Bottom<br>Upper Mould | 4x7.5 kw x 3.000 rpm (120 KN)<br>2x3 kw x 3.000 rpm (36 KN)                     |
| Required<br>Batching EQ          | 2 CBM Mixer + 0,5 CBM Color Mixer                                               |
| Capacity                         | 2.750-3.000 Blocks/per hour, 175 sqm per hour                                   |
| Products Height                  | Min 5 cm - Max. 40 cm                                                           |
| Productions Are                  | 130x130 cm                                                                      |
| Capacity<br>Per Press            | 18 Blocks for 20x40x20 cm, 42 pcs Interlocks,<br>90 pcs Solid Bricks 6x12x25 cm |