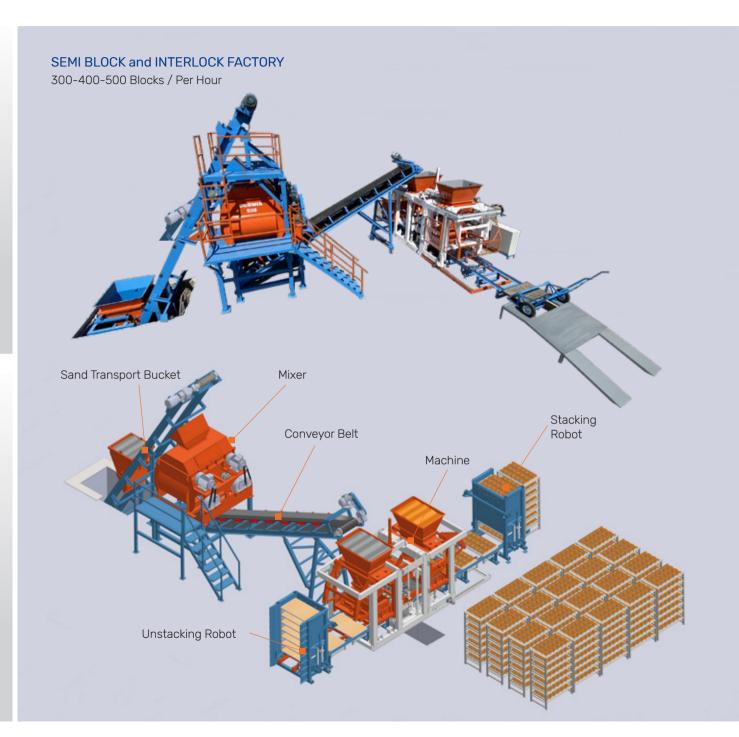

# AUTOMATED BLOCK and INTERLOCK FACTORY 2000-3000 Blocks / Per Hour Sand Hoppers 160-200 Sqm. Interlock / Per Hour Cement Silos Color Scale Mixers Transport Buckets Sand Transfer Belt Agregate Scale Hydraulic Systems and Control Room Cubing Robot Main Machine Stacking Robot

## **ELEVATORS and LOWERATORS**

**CUBING ROBOT** 

**BATCHIN PLANTS** 

**SAND SILOS and AGREGATE SCALE** 

**FINGER CAR** 

**CURING CHAMBERS** 

**SAND BELT** 

MORTAR TRANSPORT SYSTEM HYDRAULIC UNIT