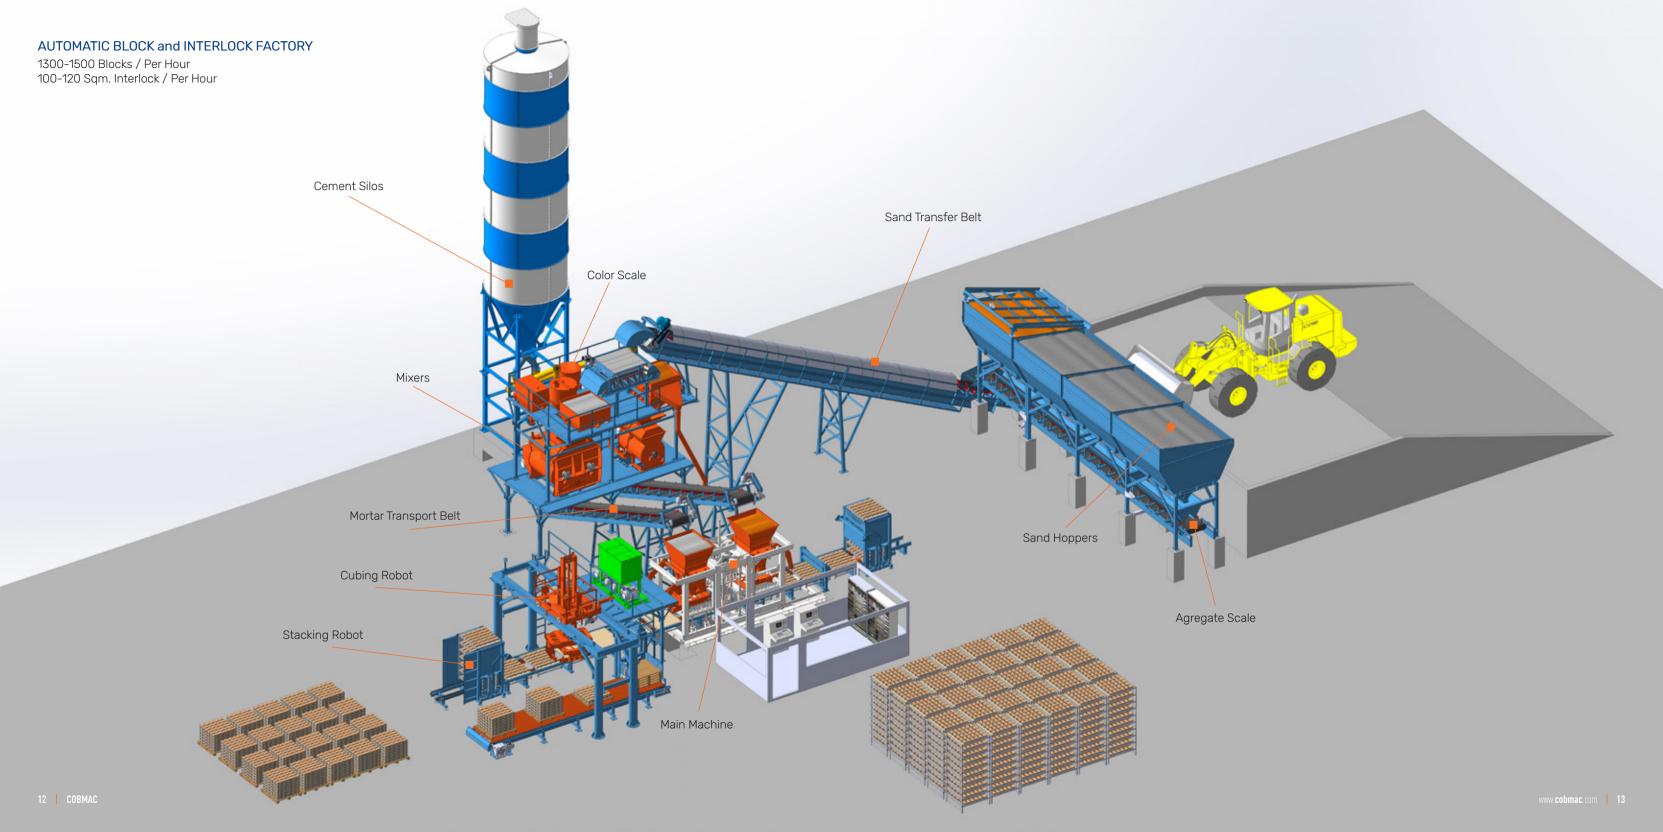

# AUTOMATED BLOCK and INTERLOCK FACTORY 2000-3000 Blocks / Per Hour Sand Hoppers 160-200 Sqm. Interlock / Per Hour Cement Silos Color Scale Mixers Transport Buckets Sand Transfer Belt Agregate Scale Hydraulic Systems and Control Room Cubing Robot Main Machine Stacking Robot

## **ELEVATORS and LOWERATORS**

**CUBING ROBOT** 

**BATCHIN PLANTS** 

**SAND SILOS and AGREGATE SCALE** 

**FINGER CAR** 

**CURING CHAMBERS** 

**SAND BELT** 

MORTAR TRANSPORT SYSTEM HYDRAULIC UNIT