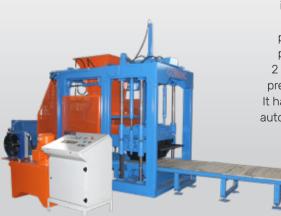

#### AUTOMATIC or SEMI-AUTO BLOCK and INTERLOCK FACTORY

1300-1500 Blocks / Per Hour 100-120 Sqm. Interlock / Per Hour

This machine is designed interlocks, blocks, insulated blocks, curbtones. It can produce 30 pcs interlocks, 12.5 pcs block for 20x40x20 cm, 3 or 5-6 curbtones in a press. Cycle time is 18 to 22 second. It is automatic and semi automatic. Machine can be use with stacking system or without stacking system. It has 6 vibrators, 4 pcs is under of the mould, 2 pcs is upper of the mould. Stacked pallet must be transport with forklift for machines with stacking system. Machine can be press on the wooden pallet. Wooden pallet is made by pine with covered steel. There are two type of mortar system. It is manual and automatic weighing system.

| TECHNICAL<br>SPECIFICATIONS | COB 1230/COB 1025                                                                   |
|-----------------------------|-------------------------------------------------------------------------------------|
| Operation                   | Automatic                                                                           |
| Machine Size<br>(WxHxL)     | 2,5x3,5x8 m                                                                         |
| Machine Weight              | 12 tons                                                                             |
| Pallet Size                 | 125x110x4.5 cm / 125x98x4.5 cm                                                      |
| Machine Cycle Time          | Min. 18 second, Max. 22 second                                                      |
|                             | 4x5.5 kw x 3.000 rpm (64 KN)<br>2x3 kw x 3.000 rpm                                  |
| Required<br>Batching EQ     | 1 CBM Mixer + 0,35 CBM Color Mixer                                                  |
| Capacity                    | 1300-1500 Blocks/per hour, 100-120 sqm per hour                                     |
| Products Height             | Min 5 cm - Max. 30 cm                                                               |
| Productions Are             | 110x110 cm                                                                          |
| Capacity<br>Per Press       | 10-12 Blocks for 20x40x20 cm, 25-30 pcs Interlocks, 64 pcs Solid Bricks, 6x12x25 cm |