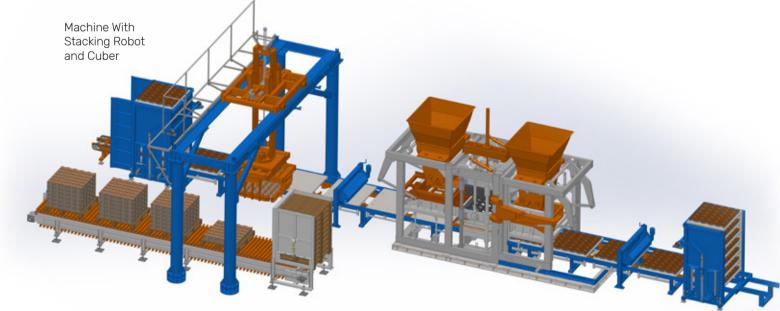

18 second, Max. 22 second                                                      |
|                             | 4x5.5 kw x 3.000 rpm (64 KN)<br>2x3 kw x 3.000 rpm                                  |
| Required<br>Batching EQ     | 1 CBM Mixer + 0,35 CBM Color Mixer                                                  |
| Capacity                    | 1300-1500 Blocks/per hour, 100-120 sqm per hour                                     |
| Products Height             | Min 5 cm - Max. 30 cm                                                               |
| Productions Are             | 110x110 cm                                                                          |
| Capacity<br>Per Press       | 10-12 Blocks for 20x40x20 cm, 25-30 pcs Interlocks, 64 pcs Solid Bricks, 6x12x25 cm |















## COB618

#### AUTOMATIC AND SEMI AUTOMATIC BLOCK and INTERLOCK FACTORY

900-1200 Blocks / Per Hour 75 Sqm. Interlock / Per Hour This machine is designed interlocks, blocks, insulated blocks, curbtones. It can produce 18 pcs interlocks, 6 pcs block for 20x40x20 cm, 3 curbtones in a press. A press time is 18 to 22 second. It has two working system. It is automatic and semi automatic. Machine can be use with stacking system or without stacking system.

COB 618

## COB618

## AUTOMATIC AND SEMI AUTOMATIC BLOCK FACTORY

900-1200 Blocks / Per Hour









## **COB518**

#### AUTOMATIC AND SEMI AUTOMATIC BLOCK FACTORY

500-600 Blocks / Per Hour 50 Sqm. Interlock / Per Hour



This machine is designed interlocks, blocks, insulated blocks, curbtones. It can produce 18 pcs interlocks, 5 pcs b