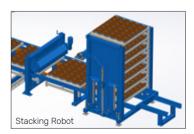

# AUTOMATED BLOCK and INTERLOCK FACTORY 2000-3000 Blocks / Per Hour Sand Hoppers 160-200 Sqm. Interlock / Per Hour Cement Silos Color Scale Mixers Transport Buckets Sand Transfer Belt Agregate Scale Hydraulic Systems and Control Room Cubing Robot Main Machine Stacking Robot

## **ELEVATORS and LOWERATORS**

**CUBING ROBOT** 

**BATCHIN PLANTS** 

**SAND SILOS and AGREGATE SCALE** 

**FINGER CAR** 

**CURING CHAMBERS** 

**SAND BELT** 

MORTAR TRANSPORT SYSTEM HYDRAULIC UNIT