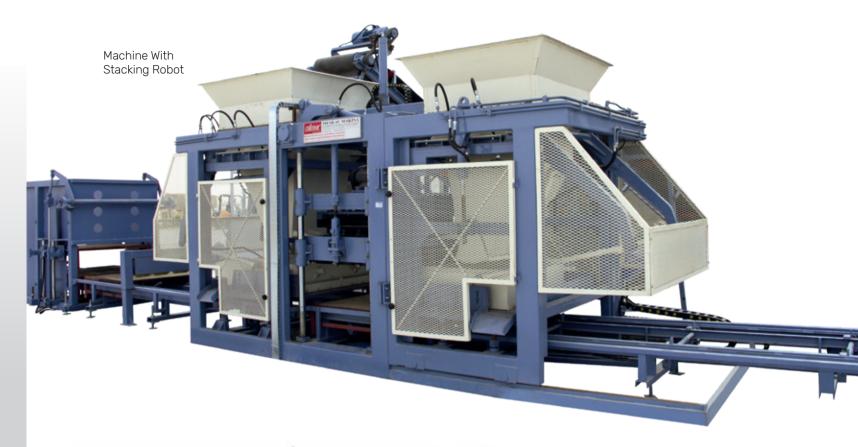

. 18 second, Max. 22 second                                                      |
|                             | 4x5.5 kw x 3.000 rpm (64 KN)<br>2x3 kw x 3.000 rpm                                  |
| Required<br>Batching EQ     | 1 CBM Mixer + 0,35 CBM Color Mixer                                                  |
| Capacity                    | 1300-1500 Blocks/per hour, 100-120 sqm per hour                                     |
| Products Height             | Min 5 cm - Max. 30 cm                                                               |
| Productions Are             | 110x110 cm                                                                          |
| Capacity<br>Per Press       | 10-12 Blocks for 20x40x20 cm, 25-30 pcs Interlocks, 64 pcs Solid Bricks, 6x12x25 cm |















## COB618

#### AUTOMATIC AND SEMI AUTOMATIC BLOCK and INTERLOCK FACTORY

900-1200 Blocks / Per Hour 75 Sqm. Interlock / Per Hour This machine is designed interlocks, blocks, insulated blocks, curbtones. It can produce 18 pcs interlocks, 6 pcs block for 20x40x20 cm, 3 curbtones in a press. A press time is 18 to 22 second. It has two working system. It is automatic and semi automatic. Machine can be use with stacking system or without stacking system.

COB 618

## COB618

## AUTOMATIC AND SEMI AUTOMATIC BLOCK FACTORY

900-1200 Blocks / Per Hour









## **COB518**

#### AUTOMATIC AND SEMI AUTOMATIC BLOCK FACTORY

500-600 Blocks / Per Hour 50 Sqm. Interlock / Per Hour



This machine is designed interlocks, blocks, insulated blocks, curbtones. It can produce 18 pcs interlocks, 5 pcs