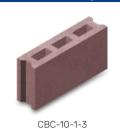

Capacity (Kg)  | 2.000 |
| Scale Capacity (Kg)        | 500   |
| tive Scale Capacity (Kg)   | 50    |
| 1 7 . 0,                   |       |

| SCREW CONVEYOR      |       |
|---------------------|-------|
| Screw Diameter (mm) | 273   |
| Lenght (mm)         | 9.000 |
| Motor Power (Kw)    | 11    |

| CEMENT SILO    |     |
|----------------|-----|
| Capacity (Ton) | 100 |
| Quantity       | 2   |
| COMPRESSOR     |     |

| COMPRESSOR             |     |
|------------------------|-----|
| Capacity (Lt)          | 500 |
| Working Pressure (Bar) | 8   |
| Motor Power (Kw)       | 5.5 |

| WATER PUMP       |      |
|------------------|------|
| Capacity (m³/h)  | 2.4  |
| Motor Power (Kw) | 0.37 |

## **PRODUCTS**

## **PRODUCTS**

10x40x20 cm BLOCKS

## **PAVERS**



CBC-c-10













2.000 / 5.000 / 12.000 / 17.000 / 30.000 pcs/8 hour

1.500 / 3.500 / 10.000 / 12.000 / 24.000 pcs/8 hour

COB 1230 Capacity is 650 sqm/per/8 hour COB 412 Capacity is 250 sqm/per/8 hour









CBC-g-40x60

CBC-10-2-9







COB 39 Capacity is 200 sqm/per/8 hour COB 26 Capacity is 100 sqm/per/8 hour









15x40x20 cm BLOCKS



CBC-s-15





CURBSTONE









CBC-15-1-3a

CBC-15s







## **PRODUCTS**

## 20x40x20 cm BLOCKS

## 1.000 / 3.200 / 8.000 / 10.000 / 20.000 pcs/8 hour



















## 25x40x20 cm BLOCKS

800 / 2.800 / 6.000 / 8.000 / 16.000 pcs/8 hour









### HOURDIES

HOURDY







## PROFESSIONAL TEAM HIGH EFFICIENCY **LATEST TECHNOLOGY EQUIPMENTS**

CONCRETE BLOCK,
INTERLOCK,
INSULATED BLOCKS,
CURBSTONE AND
SPECIAL BLOCK MACHINES
AND FACTORY MANUFACTURING.



B