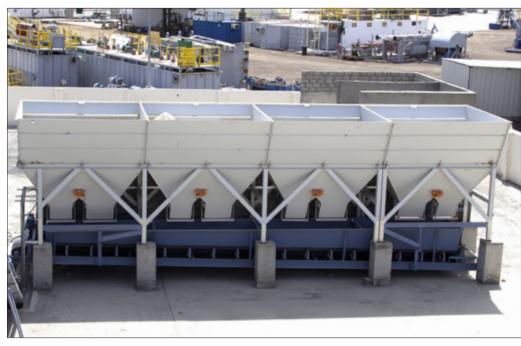

## **ELEVATORS and LOWERATORS**

**CUBING ROBOT** 

**BATCHIN PLANTS** 

**SAND SILOS and AGREGATE SCALE** 

**FINGER CAR** 

**CURING CHAMBERS** 

**SAND BELT** 

MORTAR TRANSPORT SYSTEM HYDRAULIC UNIT

#### CONRETE BATCHING PLANT TECHNICAL SPECIFICATION

CAPACITY OF BATCHING PLANT

| C | oncrete Capacity Per Hour (m³/h) | 120              |
|---|----------------------------------|------------------|
|   |                                  |                  |
| М | IXER SPECIFICATION               |                  |
| М | lixer Mixing Capacity (m³/h)     | 2 m <sup>3</sup> |
| М | otor Power (Kw)                  | 2x37             |
| М | lixer Type                       | Twin Shaft       |

| GREGATE HOPPER |                   |
|----------------|-------------------|
| lin Quantity   | 3-Nis             |
| lin Capacity   | 20 m <sup>3</sup> |
| otal Capacity  | 60/80 m³          |

| AGREGATE WEGHING BELT |        |
|-----------------------|--------|
| Weight (M)            | 1.000  |
| Lenght (M)            | 11.200 |
| Motor Power (Kw)      | 7.5    |

| SAND TRANSPORT BELT |        |
|---------------------|--------|
| Weight (M)          | 800    |
| Lenght (M)          | 26.800 |
| Motor Power (Kw)    | 18.5   |

| HING CAPACITY              |       |
|----------------------------|-------|
| gate Weghing Capacity (Kg) | 2.500 |
| ent Weghing Capacity (Kg)  | 2.000 |
| Scale Capacity (Kg)        | 500   |
| tive Scale Capacity (Kg)   | 50    |
| 1 7 . 0,                   |       |

| SCREW CONVEYOR      |       |
|---------------------|-------|
| Screw Diameter (mm) | 273   |
| Lenght (mm)         | 9.000 |
| Motor Power (Kw)    | 11    |

| CEMENT SILO    |     |
|----------------|-----|
| Capacity (Ton) | 100 |
| Quantity       | 2   |
| COMPRESSOR     |     |

| COMPRESSOR             |     |
|------------------------|-----|
| Capacity (Lt)          | 500 |
| Working Pressure (Bar) | 8   |
| Motor Power (Kw)       | 5.5 |

| WATER PUMP       |      |
|------------------|------|
| Capacity (m³/h)  | 2.4  |
| Motor Power (Kw) | 0.37 |