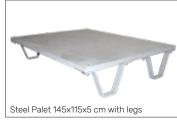

| TECHNICAL<br>SPECIFICATIONS | COB 1236                                                                            |
|-----------------------------|-------------------------------------------------------------------------------------|
| Operation                   | Automatic                                                                           |
| Machine Size<br>(WxHxL)     | 2,5x4,5x8 m                                                                         |
| Machine Weight              | 24 tons                                                                             |
| Pallet Size                 | 145x115x5 cm                                                                        |
| Machine Cycle Time          | Min. 16 second, Max. 20 second                                                      |
|                             | 4x5.5 kw x 3.000 rpm (96 KN)<br>2x5.5 kw x 3.000 rpm                                |
| Required<br>Batching EQ     | 2 CBM Mixer + 0,35 CBM Color Mixer                                                  |
| Capacity                    | 2000-2250 Blocks/per hour, 140-160 sqm per hour                                     |
| Products Height             | Min 5 cm - Max. 40 cm                                                               |
| Productions Are             | 130x110 cm                                                                          |
| Capacity<br>Per Press       | 12-15 Blocks for 20x40x20 cm, 36 pcs Interlocks,<br>72 pcs Solid Bricks, 6x12x25 cm |