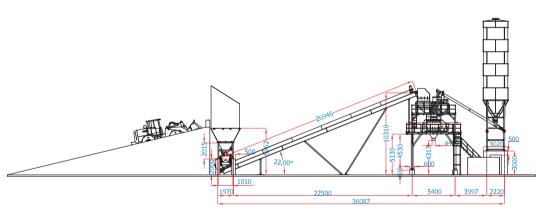

# AUTOMATED BLOCK and INTERLOCK FACTORY 2000-3000 Blocks / Per Hour Sand Hoppers 160-200 Sqm. Interlock / Per Hour Cement Silos Color Scale Mixers Transport Buckets Sand Transfer Belt Agregate Scale Hydraulic Systems and Control Room Cubing Robot Main Machine Stacking Robot

## **ELEVATORS and LOWERATORS**

**CUBING ROBOT** 

**BATCHIN PLANTS** 

**SAND SILOS and AGREGATE SCALE** 

**FINGER CAR** 

**CURING CHAMBERS** 

**SAND BELT** 

MORTAR TRANSPORT SYSTEM HYDRAULIC UNIT