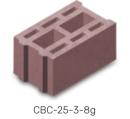

| 5.5 |

| WATER PUMP       |      |
|------------------|------|
| Capacity (m³/h)  | 2.4  |
| Motor Power (Kw) | 0.37 |

## **PRODUCTS**

## **PRODUCTS**

10x40x20 cm BLOCKS

## **PAVERS**



CBC-c-10













2.000 / 5.000 / 12.000 / 17.000 / 30.000 pcs/8 hour

1.500 / 3.500 / 10.000 / 12.000 / 24.000 pcs/8 hour

COB 1230 Capacity is 650 sqm/per/8 hour COB 412 Capacity is 250 sqm/per/8 hour









CBC-g-40x60

CBC-10-2-9







COB 39 Capacity is 200 sqm/per/8 hour COB 26 Capacity is 100 sqm/per/8 hour









15x40x20 cm BLOCKS



CBC-s-15





CURBSTONE









CBC-15-1-3a

CBC-15s







## **PRODUCTS**

## 20x40x20 cm BLOCKS

## 1.000 / 3.200 / 8.000 / 10.000 / 20.000 pcs/8 hour



















## 25x40x20 cm BLOCKS

800 / 2.800 / 6.000 / 8.000 / 16.000 pcs/8 hour









### HOURDIES

HOURDY







## PROFESSIONAL TEAM HIGH EFFICIENCY **LATEST TECHNOLOGY EQUIPMENTS**

CONCRETE BLOCK,
INTERLOCK,
INSULATED BLOCKS,
CURBSTONE AND
SPECIAL BLOCK MACHINES
AND FACTORY MANUFACTURING.



BİRTANE MAKİNA NAK. BİLG. İNŞ. SAN. VE TİC. LTD. ŞTİ.

Saray Mahallesi Keresteciler Sanayi Sitesi 18. Sokak No: 12 Kazan-ANKARA/TURKEY T. +90 312 815 25 00 | F. +90 312 815 25 02

E. cobmac@cobmac.com

www.cobmac.com