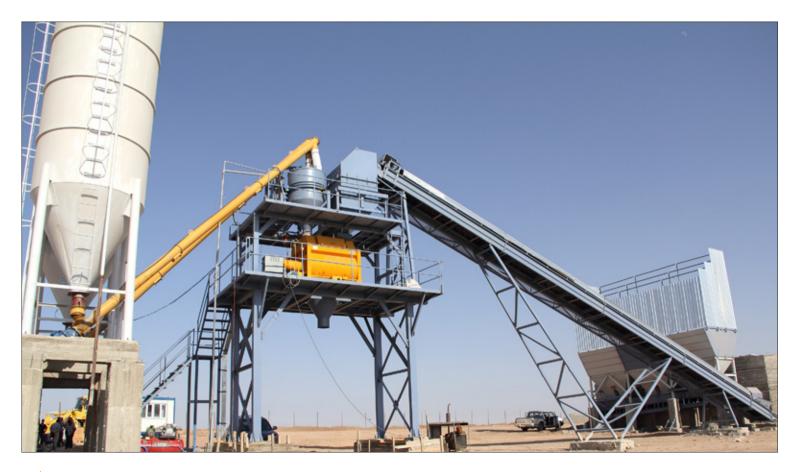

## **COBATCH 120 CONCRETE BATCHING PLANT**

- 60 CBM BATCHIN PLANT
- 90 CBM BATCHIN PLANT
- 120 CBM BATCHIN PLANT
- 150 CBM BATCHIN PLANT
- 180 CBM BATCHIN PLANT

#### CONRETE BATCHING PLANT TECHNICAL SPECIFICATION

CAPACITY OF BATCHING PLANT

| C | oncrete Capacity Per Hour (m³/h) | 120              |
|---|----------------------------------|------------------|
|   |                                  |                  |
| М | IXER SPECIFICATION               |                  |
| М | lixer Mixing Capacity (m³/h)     | 2 m <sup>3</sup> |
| М | otor Power (Kw)                  | 2x37             |
| М | lixer Type                       | Twin Shaft       |

| GREGATE HOPPER |                   |
|----------------|-------------------|
| lin Quantity   | 3-Nis             |
| lin Capacity   | 20 m <sup>3</sup> |
| otal Capacity  | 60/80 m³          |

| AGREGATE WEGHING BELT |        |
|-----------------------|--------|
| Weight (M)            | 1.000  |
| Lenght (M)            | 11.200 |
| Motor Power (Kw)      | 7.5    |

| SAND TRANSPORT BELT |        |
|---------------------|--------|
| Weight (M)          | 800    |
| Lenght (M)          | 26.800 |
| Motor Power (Kw)    | 18.5   |

| HING CAPACITY              |       |
|----------------------------|-------|
| gate Weghing Capacity (Kg) | 2.500 |
| ent Weghing Capacity (Kg)  | 2.000 |
| Scale Capacity (Kg)        | 500   |
| tive Scale Capacity (Kg)   | 50    |
| 1 7 . 0,                   |       |

| SCREW CONVEYOR      |       |
|---------------------|-------|
| Screw Diameter (mm) | 273   |
| Lenght (mm)         | 9.000 |
| Motor Power (Kw)    | 11    |

| CEMENT SILO    |     |
|----------------|-----|
| Capacity (Ton) | 100 |
| Quantity       | 2   |
| COMPRESSOR     |     |

| COMPRESSOR             |     |
|------------------------|-----|
| Capacity (Lt)          | 500 |
| Working Pressure (Bar) | 8   |
| Motor Power (Kw)       | 5.5 |

| WATER PUMP       |      |
|------------------|------|
| Capacity (m³/h)  | 2.4  |
| Motor Power (Kw) | 0.37 |