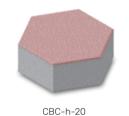

## **PAVERS**

CBC-c-10

2.000 / 5.000 / 12.000 / 17.000 / 30.000 pcs/8 hour

1.500 / 3.500 / 10.000 / 12.000 / 24.000 pcs/8 hour

COB 1230 Capacity is 650 sqm/per/8 hour COB 412 Capacity is 250 sqm/per/8 hour

CBC-g-40x60

CBC-10-2-9

COB 39 Capacity is 200 sqm/per/8 hour COB 26 Capacity is 100 sqm/per/8 hour

15x40x20 cm BLOCKS

CBC-s-15

CURBSTONE

CBC-15-1-3a

CBC-15s