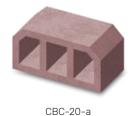

|      |
|------------------|------|
| Capacity (m³/h)  | 2.4  |
| Motor Power (Kw) | 0.37 |

## **PRODUCTS**

## **PRODUCTS**

10x40x20 cm BLOCKS

## **PAVERS**



CBC-c-10













2.000 / 5.000 / 12.000 / 17.000 / 30.000 pcs/8 hour

1.500 / 3.500 / 10.000 / 12.000 / 24.000 pcs/8 hour

COB 1230 Capacity is 650 sqm/per/8 hour COB 412 Capacity is 250 sqm/per/8 hour









CBC-g-40x60

CBC-10-2-9







COB 39 Capacity is 200 sqm/per/8 hour COB 26 Capacity is 100 sqm/per/8 hour









15x40x20 cm BLOCKS



CBC-s-15





CURBSTONE









CBC-15-1-3a

CBC-15s







## **PRODUCTS**

## 20x40x20 cm BLOCKS

## 1.000 / 3.200 / 8.000 / 10.000 / 20.000 pcs/8 hour



















## 25x40x20 cm BLOCKS

800 / 2.800 / 6.000 / 8.000 / 16.000 pcs/8 hour









### HOURDIES

HOURDY







## PROFESSIONAL TEAM HIGH EFFICIENCY **LATEST TECHNOLOGY EQUIPMENTS**

CONCRETE BLOCK,
INTERLOCK,
INSULATED BLOCKS,
CURBSTONE AND
SPECIAL BLOCK MACHINES
AND FACTORY MANUFACTURING.



BİRTANE MAKİNA NAK. BİLG. İNŞ. SAN. VE TİC. LTD. ŞTİ.

Saray Mahallesi Keresteciler Sanayi Sitesi 18. Sokak No: 12 Kazan-ANKARA/TURKEY T. +90 312 815 25 00 | F. +90 312 815 25 02

E. cobmac@cobmac.com

www.cobmac.com