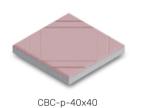

## **PAVERS**

CBC-c-10

2.000 / 5.000 / 12.000 / 17.000 / 30.000 pcs/8 hour

1.500 / 3.500 / 10.000 / 12.000 / 24.000 pcs/8 hour

COB 1230 Capacity is 650 sqm/per/8 hour COB 412 Capacity is 250 sqm/per/8 hour

CBC-g-40x60

CBC-10-2-9

COB 39 Capacity is 200 sqm/per/8 hour COB 26 Capacity is 100 sqm/per/8 hour

15x40x20 cm BLOCKS

CBC-s-15

CURBSTONE

CBC-15-1-3a

CBC-15s