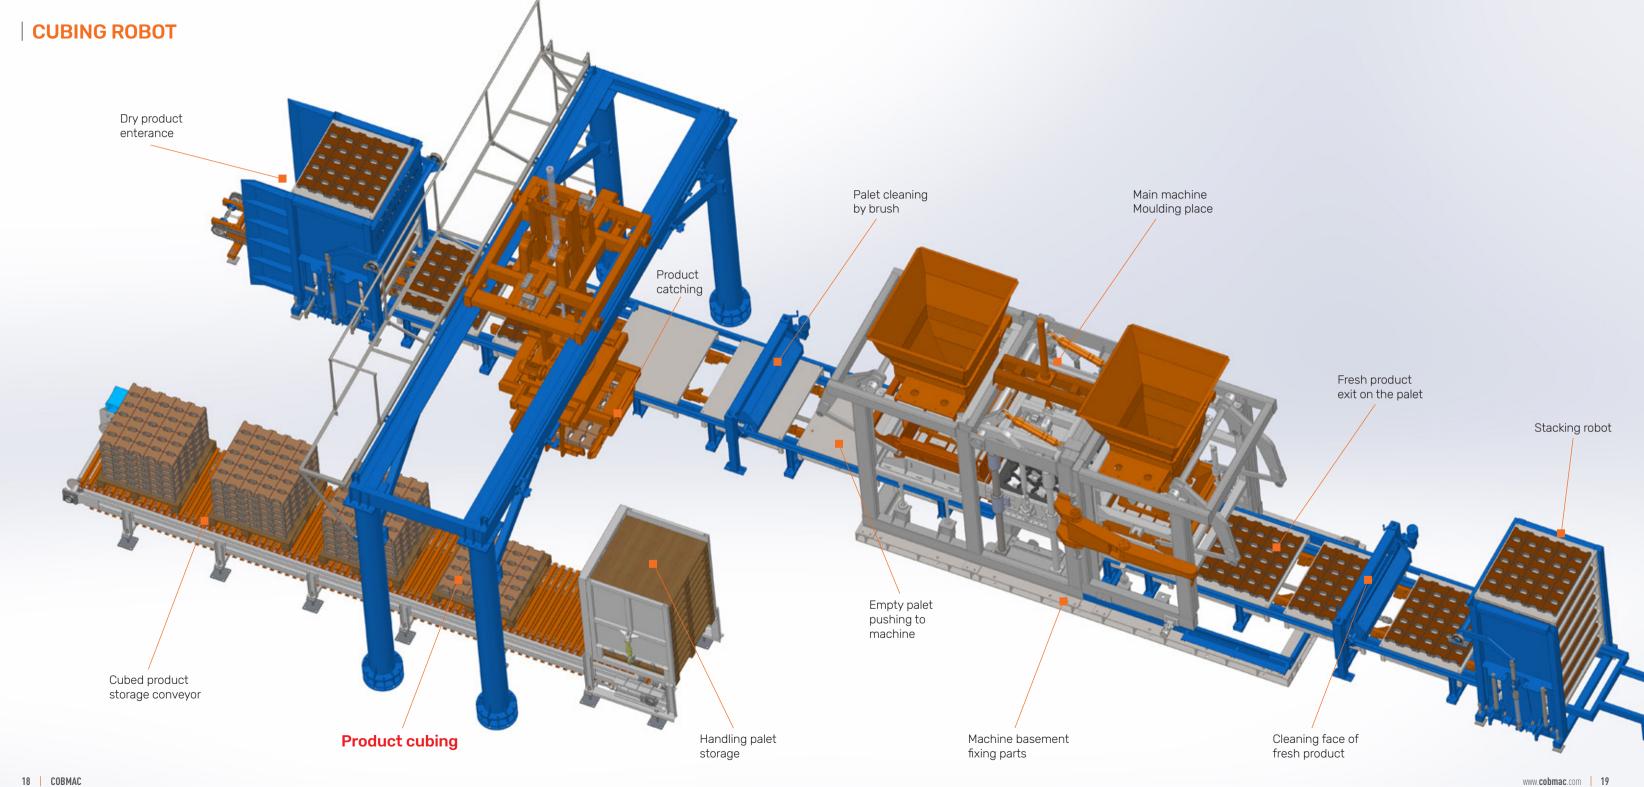

# AUTOMATED BLOCK and INTERLOCK FACTORY 2000-3000 Blocks / Per Hour Sand Hoppers 160-200 Sqm. Interlock / Per Hour Cement Silos Color Scale Mixers Transport Buckets Sand Transfer Belt Agregate Scale Hydraulic Systems and Control Room Cubing Robot Main Machine Stacking Robot

## **ELEVATORS and LOWERATORS**

**CUBING ROBOT** 

**BATCHIN PLANTS** 

**SAND SILOS and AGREGATE SCALE** 

**FINGER CAR** 

**CURING CHAMBERS** 

**SAND BELT** 

MORTAR TRANSPORT SYSTEM HYDRAULIC UNIT